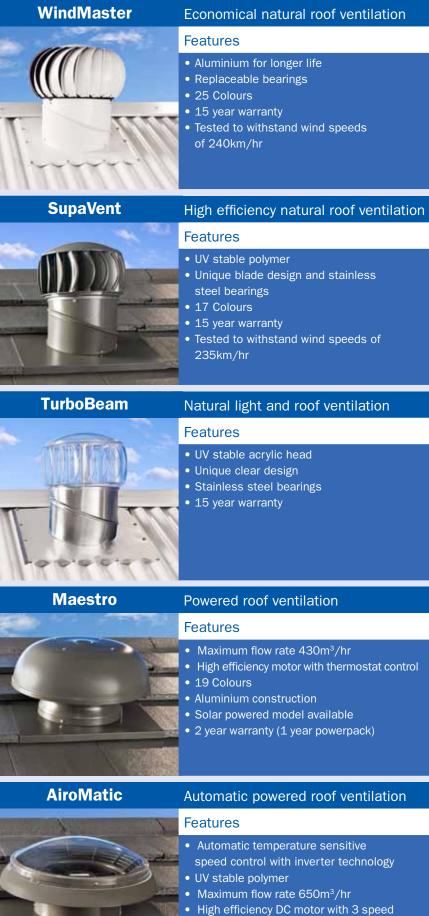

#### **ROOF VENTILATION**

Roof ventilation is an easy and cost effective way to reduce temperature build up and the impact of moisture in your roof space. We offer a huge range of natural and powered ventilation solutions to help improve your comfort and reduce your cooling energy costs.

#### Benefits

Benefits

• Effective ventilatio

in light winds

Suitable for coast

Streamline design

• Worry free operation

• Easy to install on

- Costs nothing to run
- Colour to compliment almost every roof
- Worry free operation
- Ideal for metal roofs

### Benefits

- Effective ventilation in all climates Great for large roof spaces
- Low running costs
- Quiet operation
- Compliments most roof colours

| Automatic powered roof ventilation                                                                                                                                                                                                                                               |                                                                                                                                                                                              |
|----------------------------------------------------------------------------------------------------------------------------------------------------------------------------------------------------------------------------------------------------------------------------------|----------------------------------------------------------------------------------------------------------------------------------------------------------------------------------------------|
| Features                                                                                                                                                                                                                                                                         | Benefits                                                                                                                                                                                     |
| <ul> <li>Automatic temperature sensitive<br/>speed control with inverter technology</li> <li>UV stable polymer</li> <li>Maximum flow rate 650m<sup>3</sup>/hr</li> <li>High efficiency DC motor with 3 speed<br/>settings</li> <li>2 year warranty (1 year powerpack)</li> </ul> | <ul> <li>Effective ventilation in all climates</li> <li>Low running costs</li> <li>Quiet operation</li> <li>Adds light to attics</li> <li>Sleek design compliments all roof types</li> </ul> |
| <ul> <li>2 year warranty (1 year powerpack)</li> </ul>                                                                                                                                                                                                                           |                                                                                                                                                                                              |