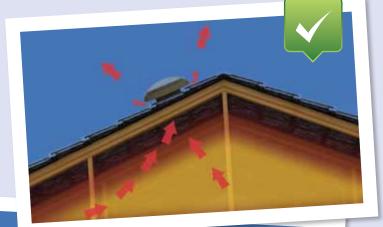

#### Temperature control

Heat builds up in your roof space in summer, at times reaching 70°C. Edmonds roof ventilation removes the heat replacing it with cooler ambient air. This helps your insulation work more effectively and reduces the load on your air conditioning, particularly where there is ducting in the attic space.

#### **ROOF VENTILATION**

Roof ventilation is an easy and cost effective way to reduce temperature build up and the impact of moisture in your roof space. We offer a huge range of natural and powered ventilation solutions to help improve your comfort and reduce your cooling energy costs.