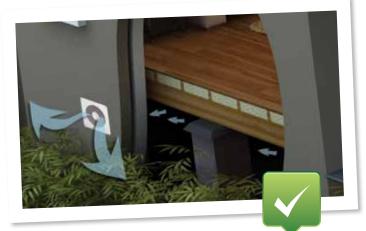

#### SUB-FLOOR VENTILATION

A damp sub-floor can be the perfect area for mould growth which can cause stale and musty odours to permeate into living areas. It can also lead to rot and provide an environment that encourages termite activity, threatening the structure of your home. Edmonds ecoFAN's high flow rate exhausts damp air from your subfloor helping to protect your family and your home.

| ecoFAN | Powered sub-floor ventilation                                                                                                                                                                                                                        |                                                                                                                                                                        |
|--------|------------------------------------------------------------------------------------------------------------------------------------------------------------------------------------------------------------------------------------------------------|------------------------------------------------------------------------------------------------------------------------------------------------------------------------|
|        | Features                                                                                                                                                                                                                                             | Benefits                                                                                                                                                               |
|        | <ul> <li>Injection moulded UV stable polymer</li> <li>Attractive louvre design</li> <li>High efficiency DC motor</li> <li>Maximum flow rate 730m<sup>3</sup>/hr</li> <li>Three speed settings</li> <li>2 year warranty (1 year powerpack)</li> </ul> | <ul> <li>Highly effective removal of subflood damp and odours</li> <li>Paintable to compliment your hom</li> <li>Quiet operation</li> <li>Low running costs</li> </ul> |