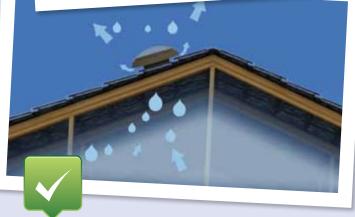

#### **Moisture control**

Moisture in your home can be a destructive force, causing wood rot and encouraging mould and mildew, which can trigger asthma and allergies. Edmonds roof and sub-floor ventilators expel moist air helping to protect the integrity of your home and the health of your family.

#### **ROOF VENTILATION**

Roof ventilation is an easy and cost effective way to reduce temperature build up and the impact of moisture in your roof space. We offer a huge range of natural and powered ventilation solutions to help improve your comfort and reduce your cooling energy costs.